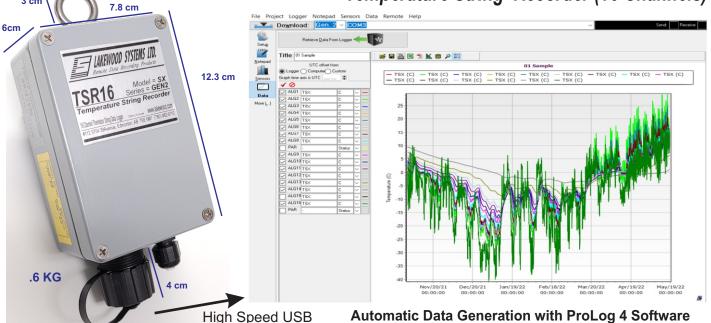

## Temperature String Recorder (16 Channels)

Automatic Data Generation with ProLog 4 Software (Can be configured as a remote Thermistor String Reader)

Data sharing with a Google Drive Cloud Project
- Graphic Site file with data logger information
- PDF file of temperature graph

- CSV file for Excel

Temperature String Connector

| Specifications                                    | TSR16      | Units |
|---------------------------------------------------|------------|-------|
| Battery Life (4 AA Alkaline or Lithium Batteries) | 10         | Years |
| Operating Voltage Range                           | 3 to 18    | Volts |
| Precision Reference Voltage                       | 2.5        | Volts |
| External Temperature Channels                     | 16         | Chan. |
| Extra Analog Channels                             | 7          | Chan. |
| Battery Voltage Recording Channel                 | 1          | Chan. |
| Internal Temperature Recording Channel            | 1          | Chan. |
| RS232 Ports                                       | 1          | Port  |
| RS232 Com Speed                                   | 115,000    | Baud  |
| USB Ports                                         | 1          | Port  |
| SDI-12 (Option)                                   | 1          | Port  |
| Temperature Range                                 | -45 to 65  | Deg C |
| Memory Size                                       | 4MB        | Bytes |
| Fill Time (16 channels at 1 hr recording rate)    | 14 Years   | Years |
| Non Volatile Memory                               | 4MB        | Bytes |
| User Note Pad                                     | 512        | Bytes |
| Administration Note Pad                           | 1024       | Bytes |
| Analog to Digital Conversion                      | 4096       | Parts |
| Analog Conversion Speed                           | 5          | ms    |
| Circuit Board Dimensions                          | 9.3×6.5    | cm    |
| External Case Dimensions                          | 12.3×7.8×6 | cm    |
| Weight                                            | .6         | kg    |
| Average Sampling per Data Point                   | 24         |       |
| Connector Moisture Protection                     | yes        |       |
| Circuit Board Submersible (Encapsulated)          | yes        |       |
| Metal Case                                        | yes        |       |

www.lakewood.com

PRINTED IN CANADA TSR16 DATA SHEET 1H

e-mail mail@lakewood.com

1-780-462-9110