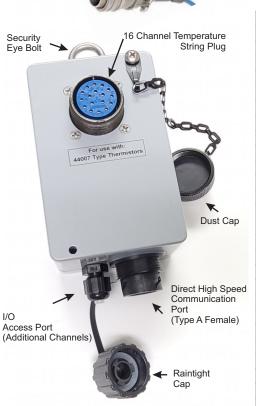

- CSV file for Excel

Temperature String Connector

| Specifications                                    | TSR16      | Units |
|---------------------------------------------------|------------|-------|
| Battery Life (4 AA Alkaline or Lithium Batteries) | 10         | Years |
| Operating Voltage Range                           | 3 to 18    | Volts |
| Precision Reference Voltage                       | 2.5        | Volts |
| External Temperature Channels                     | 16         | Chan. |
| Extra Analog Channels                             | 7          | Chan. |
| Battery Voltage Recording Channel                 | 1          | Chan. |
| Internal Temperature Recording Channel            | 1          | Chan. |
| RS232 Ports                                       | 1          | Port  |
| RS232 Com Speed                                   | 115,000    | Baud  |
| USB Ports                                         | 1          | Port  |
| SDI-12 (Option)                                   | 1          | Port  |
| Temperature Range                                 | -45 to 65  | Deg C |
| Memory Size                                       | 4MB        | Bytes |
| Fill Time (16 channels at 1 hr recording rate)    | 14 Years   | Years |
| Non Volatile Memory                               | 4MB        | Bytes |
| User Note Pad                                     | 512        | Bytes |
| Administration Note Pad                           | 1024       | Bytes |
| Analog to Digital Conversion                      | 4096       | Parts |
| Analog Conversion Speed                           | 5          | ms    |
| Circuit Board Dimensions                          | 9.3×6.5    | cm    |
| External Case Dimensions                          | 12.3×7.8×6 | cm    |
| Weight                                            | .6         | kg    |
| Average Sampling per Data Point                   | 24         |       |
| Connector Moisture Protection                     | yes        |       |
| Circuit Board Submersible (Encapsulated)          | yes        |       |
| Metal Case                                        | yes        |       |